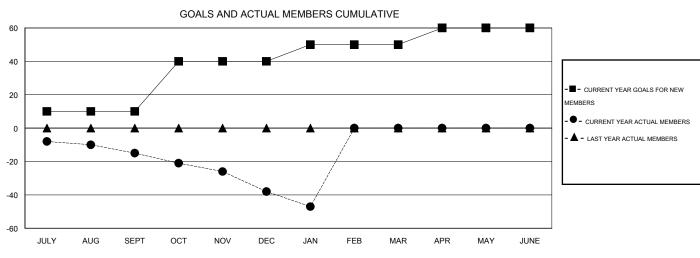

## LOCATION NORTH CAROLINA

GMT CA 1

|                       |                  | Clubs     |                  |                  | Members               |                    |                                     |                    |                  |  |
|-----------------------|------------------|-----------|------------------|------------------|-----------------------|--------------------|-------------------------------------|--------------------|------------------|--|
| RESULTS FOR 2015-2016 |                  |           |                  |                  | RESULTS FOR 2015-2016 |                    |                                     |                    |                  |  |
| QUARTER               | NEW CLUB<br>GOAL | NEW CLUBS | DROPPED<br>CLUBS | NET<br>GAIN/LOSS | QUARTER               | NEW MEMBER<br>GOAL | CHARTER AND<br>NEW MEMBERS<br>ADDED | DROPPED<br>MEMBERS | NET<br>GAIN/LOSS |  |
| JULY/AUG/SEPT         | 0                | 0         | 1                | -1               | JULY/AUG/SEPT         | 10                 | 24                                  | 39                 | -15              |  |
| OCT/NOV/DEC           | 1                | 0         | 0                | 0                | OCT/NOV/DEC           | 30                 | 14                                  | 37                 | -23              |  |
| JAN/FEB/MAR           | 0                | 0         | 0                | 0                | JAN/FEB/MAR           | 10                 | 18                                  | 27                 | -9               |  |
| APR/MAY/JUNE          | 0                | 0         | 0                | 0                | APR/MAY/JUNE          | 10                 | 0                                   | 0                  | 0                |  |